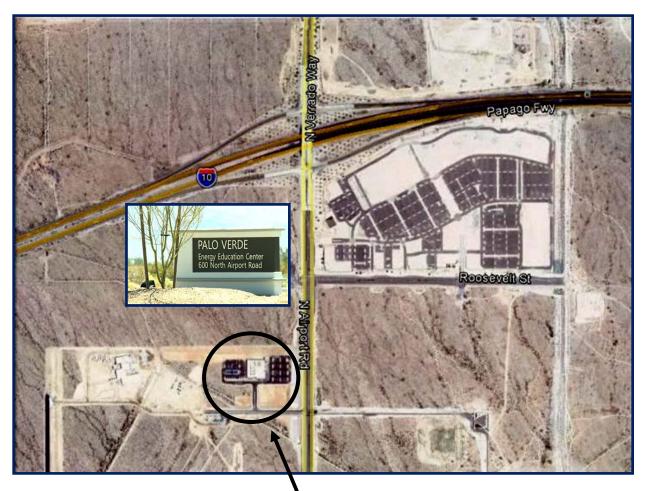

The Joint Information Center is located within the Palo Verde Energy Education Center at 600 N. Verrado Way, Building A, Buckeye, AZ 85396. A media kit is available at <u>https://ein.az.gov/palo-verde-nuclear-generating-station-pvngs-media-kit</u>.

Joint Information Center